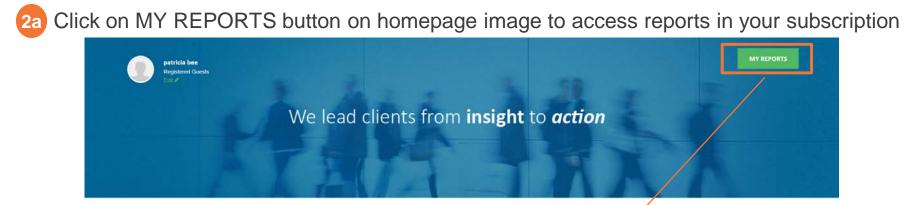

# Finding reports: using MY REPORTS button on homepage

Choose report from matching products list