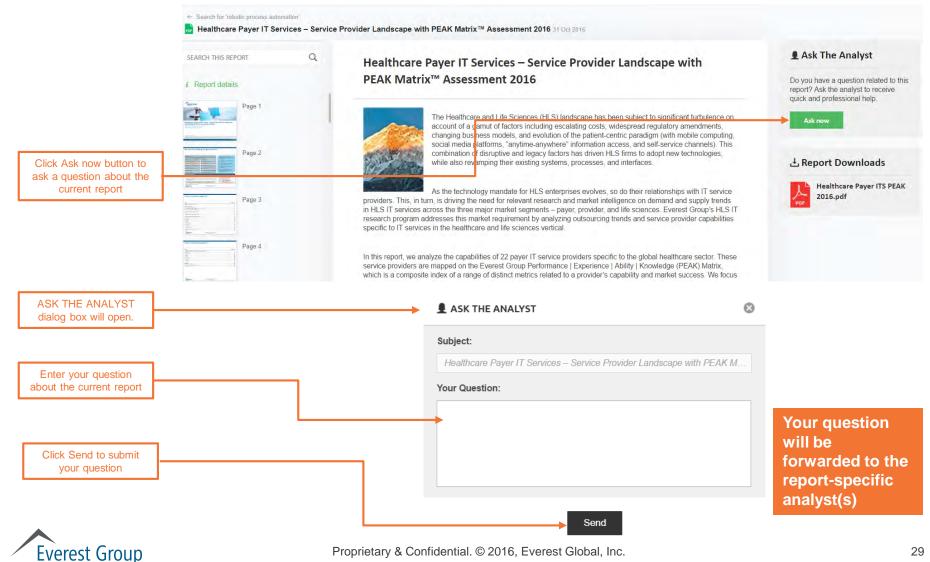

#### Ask the analyst

- Portal overview
  - Logging in
  - Homepage
  - Category landing page
  - Report landing page
- Finding reports
- Viewing reports
- Using search
- User profile
- Creating reports with "clippings" feature
- Other features
  - Preferences
  - Ask the analyst