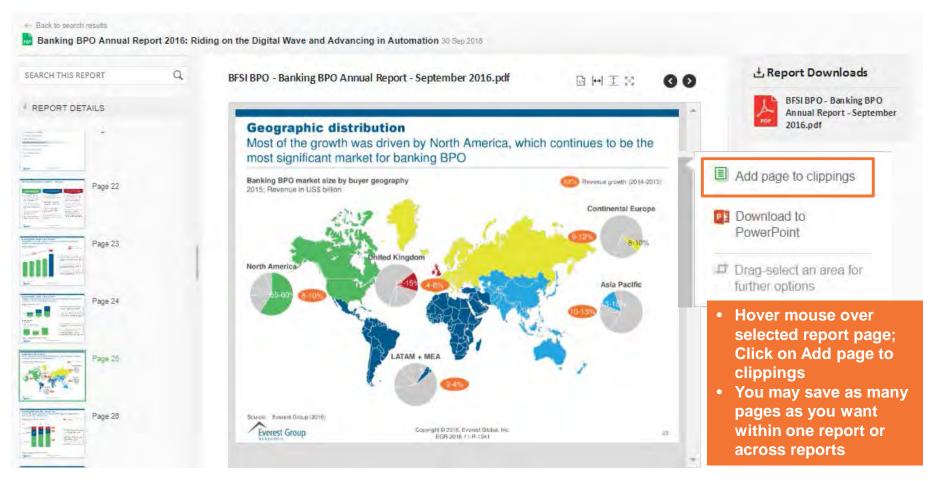

# Clippings feature, page 1 of 2

#### **1** From report landing page, choose page to add to Clippings