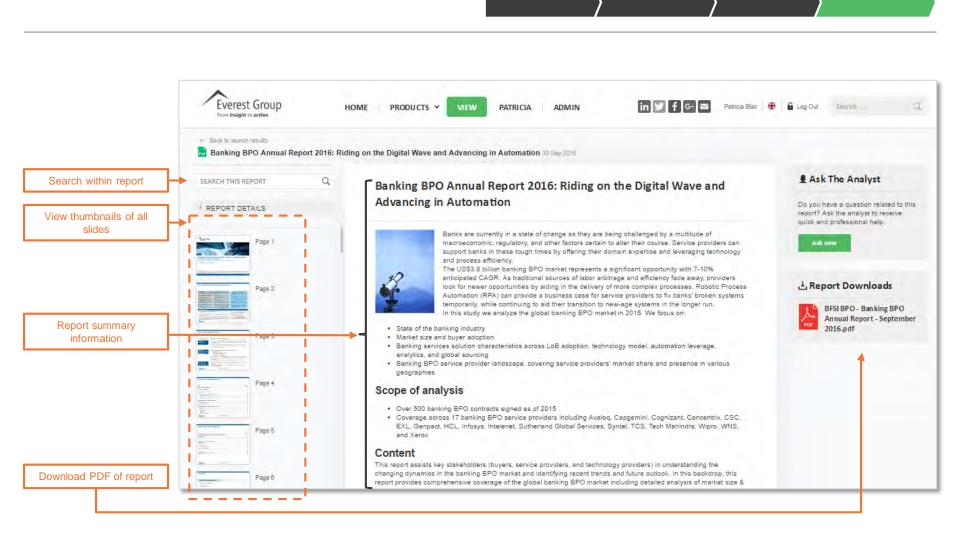

### **Report landing page (Subscriber view)**

- Portal overview
  - Logging in
  - Homepage
  - Category landing page
  - Report landing page
- Finding reports
- Viewing reports
- Using search
- User profile
- Creating reports with "clippings" feature
- Other features
  - Preferences
  - Ask the analyst

# **Viewing reports**

- Portal overview
  - Logging in
  - Homepage
  - Category landing page
  - Report landing page
- Finding reports
- Viewing reports
- Using search
- User profile
- Creating reports with "clippings" feature
- Other features
  - Preferences
  - Ask the analyst