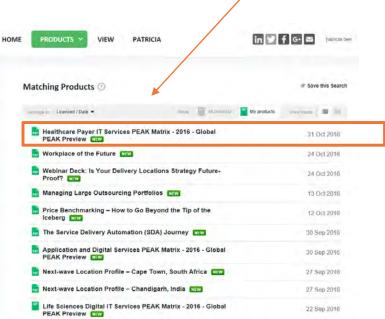

## **Finding reports: using Search**

- Portal overview
  - Logging in
  - Homepage
  - Category landing page
  - Report landing page
- Finding reports
- Viewing reports
- Using search
- User profile
- Creating reports with "clippings" feature
- Other features
  - Preferences
  - Ask the analyst

#### **Quick Search**

Left rail on homepage

 Search with keyword(s) or from Popular Searches from the main homepage

#### **Popular Searches**

Below Quick Search on homepage

 Choose among popular search terms

#### **Popular Searches**

robotic process automation service optimization technology offshore costs top banking service providers

#### Traditional Search box

Top right of all portal pages

 Search with keyword(s) from top right nav bar on any page on site

### Using search: search results landing page

After searching, using either of the two search options, you will see a search results landing page