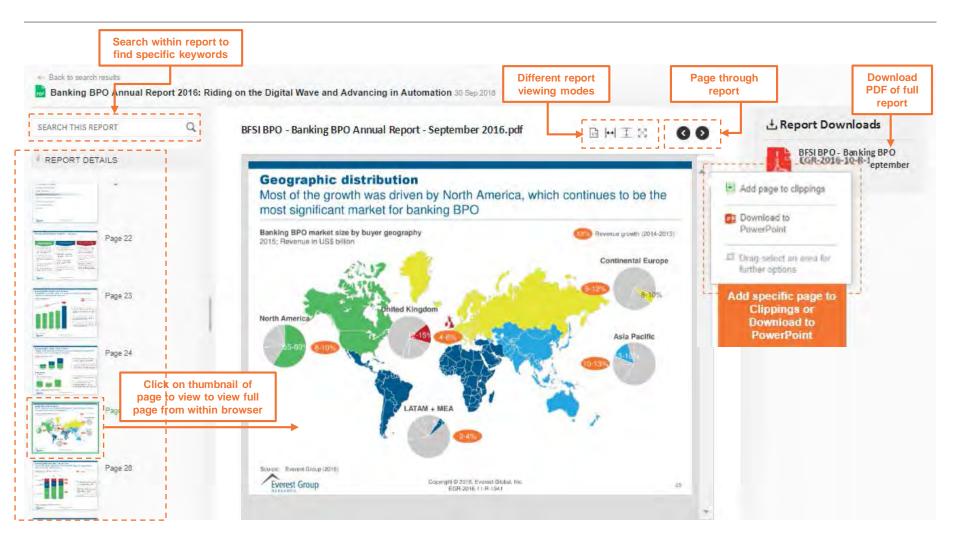

# **Viewing reports**

- Portal overview
  - Logging in
  - Homepage
  - Category landing page
  - Report landing page
- Finding reports
- Viewing reports
- Using search
- User profile
- Creating reports with "clippings" feature
- Other features
  - Preferences
  - Ask the analyst