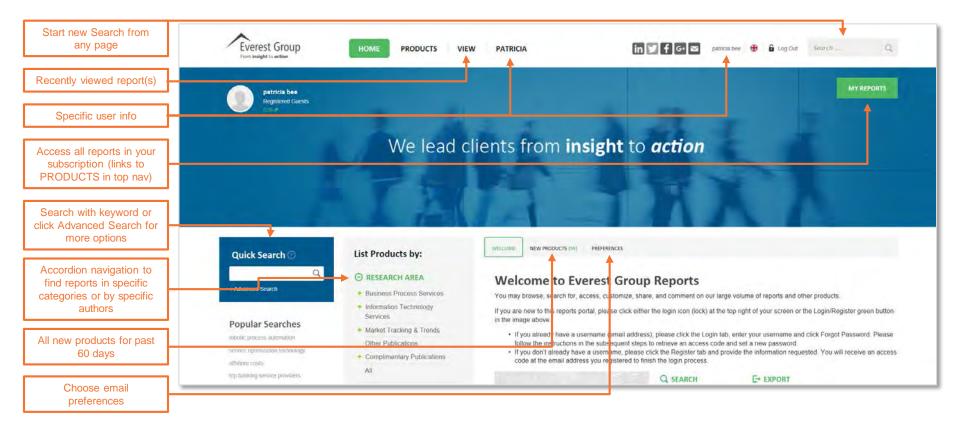

access code                                            |  |
|                                                                                   | portal?                      |                                          | I have read and<br>of Use and Priva                                                                                          | l agree to abide by the Everest Group <u>Terms</u><br>acy Policy |  |
|                                                                                   |                              |                                          |                                                                                                                              | Register                                                         |  |



# Homepage highlights





# Category landing page (BFSI BPO example)



Everest Group

### **Report landing page (Subscriber view)**





- Portal overview
  - Logging in
  - Homepage
  - Category landing page
  - Report landing page
- Finding reports
- Viewing reports
- Using search
- User profile
- Creating reports with "clippings" feature
- Other features
  - Preferences
  - Ask the analyst



# Finding reports: using homepage accordion navigation



# Choose report category from left navigation on homepage

#### List Products by:

| RESEARCH AREA                                                                                                            | Advanced Search 🕤                                                                                                                    | Banking, Financial Se