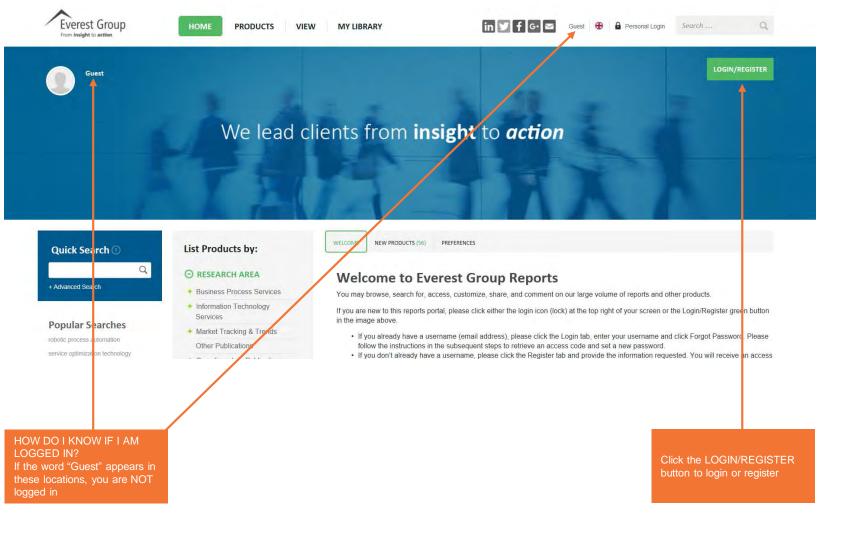

# Logging in (www2.everestgrp.com) How to log in, page 1 of 2

# Logging in (www2.everestgrp.com) How to log in, page 2 of 2

| Choose either the<br>A LOGIN or<br>B REGISTER tab                                 |                              |                                          | <ul> <li>Choose REGISTER if :</li> <li>If you are new to the porta<br/>access code, please enter<br/>registration</li> </ul> | I and have an                                                    |  |
|-----------------------------------------------------------------------------------|------------------------------|------------------------------------------|------------------------------------------------------------------------------------------------------------------------------|------------------------------------------------------------------|--|
| A<br>Choose LOGIN if :<br>• You have previously used<br>portal and have a usernar | me; or                       |                                          |                                                                                                                              |                                                                  |  |
| • You have a username, bu                                                         |                              |                                          | First Name                                                                                                                   |                                                                  |  |
| L                                                                                 | OGIN REGISTER                |                                          | Last Name                                                                                                                    |                                                                  |  |
|                                                                                   |                              | -                                        | Email                                                                                                                        |                                                                  |  |
| 6                                                                                 | LOG IN TO YOUR A             | CCOUNT                                   |                                                                                                                              | Note: Provide company email.                                     |  |
|                                                                                   |                              |                                          | Phone                                                                                                                        |                                                                  |  |
|                                                                                   | Username / email             |                                          | Job Title                                                                                                                    |                                                                  |  |
|                                                                                   | Password                     |                                          | Company                                                                                                                      |                                                                  |  |
|                                                                                   | Note: Pass                   | word is case sensitive.                  | Country                                                                                                                      | Please select a country -                                        |  |
|                                                                                   | _                            |                                          | Language                                                                                                                     | English                                                          |  |
|                                                                                   | Remember my login            | details on this computer                 | Password                                                                                                                     |                                                                  |  |
|                                                                                   |                              | Login                                    | Confirm Password                                                                                                             |                                                                  |  |
|                                                                                   |                              |                                          | Select Account                                                                                                               | Guest (Current account) -                                        |  |
| - E                                                                               | Forgotten Password / Existin | ng user, first time visit to new reports | <u> </u>                                                                                                                     | l have an access code                                            |  |
|                                                                                   | portal?                      |                                          | I have read and<br>of Use and Priva                                                                                          | l agree to abide by the Everest Group <u>Terms</u><br>acy Policy |  |
|                                                                                   |                              |                                          |                                                                                                                              | Register                                                         |  |